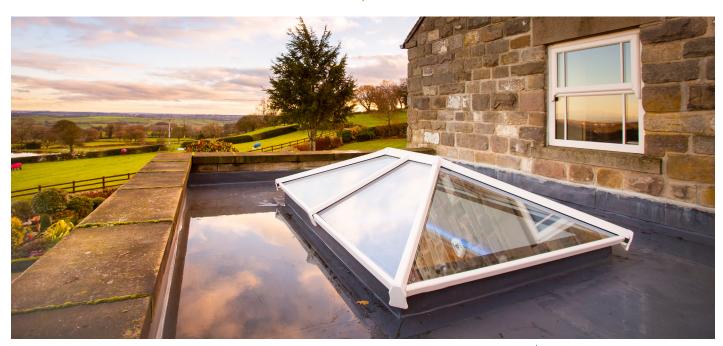

## Why choose elevate from Liniar?

- Available in kit format with everything included, the Elevate lantern-style roof is simple to choose, order and install.
- Elevate roofs are made to order and delivered to site within a maximum of 5 working days.
- Kit sizes available up to a maximum of 2.4m x 5.4m .
- Beautifully designed, Elevate features slim sightlines and a sleek transition of roof bars, allowing in more light for an unobstructed view.
- Elevate also includes Liniar's patented weather dam to protect against the elements.
- Liniar's EnergyPlus twin walled top caps are included with every Elevate kit, ensuring a strong and robust fit, and the ultimate thermal efficiency.

- Foiled roofs are supplied with fully foiled components, including top and end caps giving an aesthetically pleasing finish.
- As you would expect, Elevate features Liniar's existing conservatory roof innovations such as the patented Glazing Stop system to avoid slippage.
- 36 colour combinations available in just 5 days.
- Designed to match perfectly with other products in the Liniar range for a seamless finish – including windows, bi-folding and patio doors.
- · Choose from glazed or unglazed lanterns for the ultimate flexibility.
- British made, Elevate is covered by the Liniar 10-year guarantee and supported by a team with more than 500 years' experience of fenestration technology.